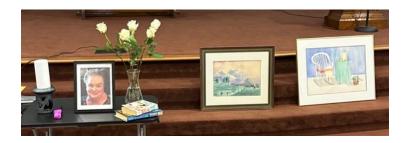

# Mary K. Baehl

A beautiful *Celebration of Life Ceremony* was held for Mary during our September meeting and Mary's husband and two daughters attended. During Maryann Jung's and Nadine Steele's reflections, we learned that Mary was a quiet person who liked to be of service to others. Mary was an avid reader and enjoyed painting—we were able to view two of her beautiful works of art. She retired as a teacher from Greenon Local Schools in 2007 after 35+ years of service and was a 38-year member of DKG.