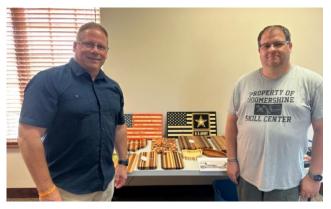

## Roger E. Boomershine Skill Center

The Roger E. Boomershine Skill Center was established in Springfield in 2013. The goal of the Skill Center is to provide basic vocational skills to teens and young adults. Since high schools have discontinued vocational courses, the instructors, Roy and Carla Boomershine, believe students are not exposed to skills that they may use to find employment or work around the home.

Dwaine Mathews and Christopher Cox from Roger E. Boomershine Skill Center.

Dwaine Mathews and Christopher Cox represented the Skill Center at our September meeting. As the center has grown, the types of programs and the clientele has grown. During the day at the Skill Center, young people can receive instruction on basic woodworking in the wood shop, learn the basics of printing t-shirts, and provide a craft area where the students are able to practice sewing and make different items for decorating around the home. The products the students make are available for sale to the public. Individuals of the community may use the equipment at the Skill Center for personal projects. The Skill Center also offers a variety of classes such as Paint on Glass, Make-a-Memory Box, or Make-Your-Own Corsage and Boutonniere.

Dwain and Christopher encouraged us to contact the Skill Center for a tour or to discuss ways we can be of service to them or how they can be of service to us.